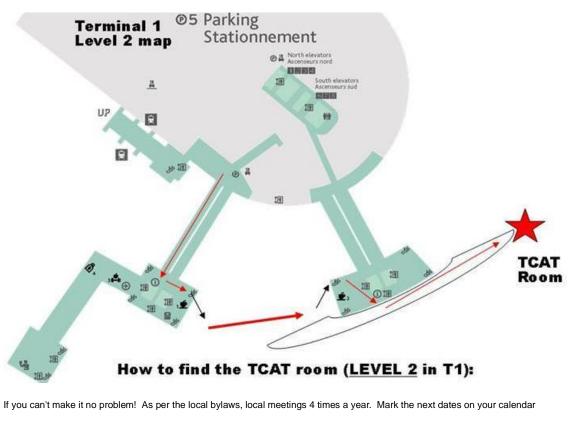

#### May 31 & June 7 – Change to Office Schedule

Due to the local meeting, the office will be **closed on May 31, 2017**. Please send an email with your concern to <u>office@local4092.ca</u> or stop by the TCAT room to talk to an officer after the meeting. The meeting will take place at in a convenient location right inside Terminal 1 in the TCAT room. (below)