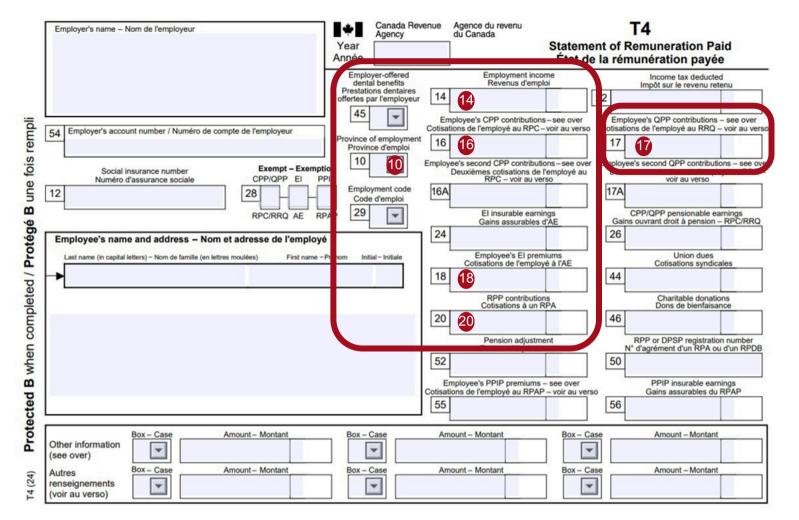

# **10** BOX 10

Province which your income was reported. Separate tax slips are required if you work in more than one province in the year. Employee's training in different provinces will also receive separate tax slips, regardless of their base location.

### **BOX 14**

Total Taxable income before deductions, including all salary, bonuses, wages, vacation pay, etc. Please note that Box 14 also includes the value of taxable benefits as defined by Canada Revenue Agency(CRA).

# 6 BOX 16

The amount deducted from your earnings for contributions to the Canada Pension Plan (CPP).

# **BOX 17**

The amount deducted from your earnings for contributions to the Quebec Pension Plan (QPP).

### 18 BOX 18

The amount deducted from your earnings for contributions to Employment Insurance (EI).

# **20** BOX 20

The total amount you paid to the Air Canada Registered Pension Plan (RPP). For Pilots, this includes retirement compensation arrangement (RCA) contributions withheld from your income. If you are paying back a pension deficiency, the amount you have paid back will appear here.

#### **BOX 52**

This value is used by the Canada Revenue Agency (CRA) to determine how much you can contribute to your Registered Retirement Savings Plan (RRSP).