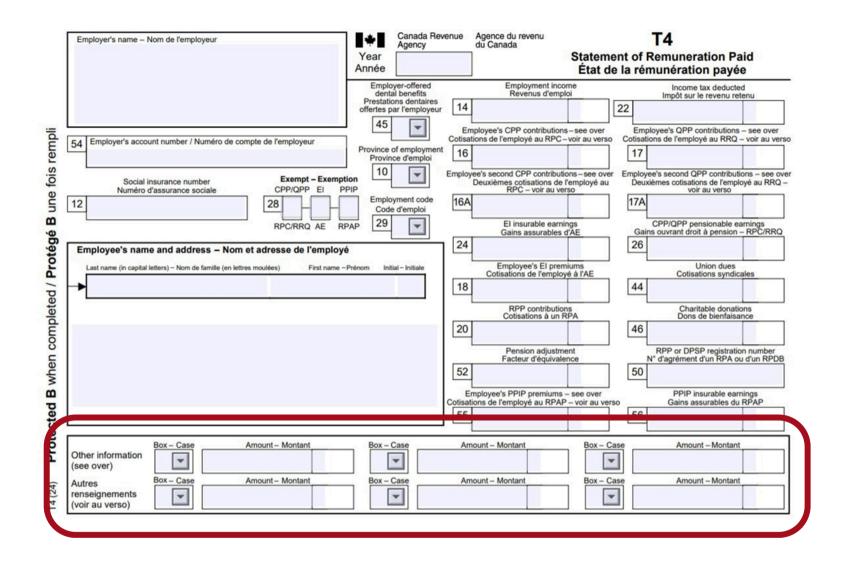

# **How to Read your T4**

| Employer's name – Nom de l'employeur                                                                                                                                                                                                                                                                                                                                                                                                                                                                                                                                                                                                                                                                                                                                                                                                                                                                                                                                                                                                                                                                                                                                                                                                                                                                                                                                                                                                                                                                                                                                                                                                                                                                                                                                                                                                                                                                                                                                                                                                                                                                                           | ¥∎<br>Year        | Canada Rev<br>Agency             | venue         |                                                                                        |            | T4 nent of Remuneration Paid                                                    |                                  |  |
|--------------------------------------------------------------------------------------------------------------------------------------------------------------------------------------------------------------------------------------------------------------------------------------------------------------------------------------------------------------------------------------------------------------------------------------------------------------------------------------------------------------------------------------------------------------------------------------------------------------------------------------------------------------------------------------------------------------------------------------------------------------------------------------------------------------------------------------------------------------------------------------------------------------------------------------------------------------------------------------------------------------------------------------------------------------------------------------------------------------------------------------------------------------------------------------------------------------------------------------------------------------------------------------------------------------------------------------------------------------------------------------------------------------------------------------------------------------------------------------------------------------------------------------------------------------------------------------------------------------------------------------------------------------------------------------------------------------------------------------------------------------------------------------------------------------------------------------------------------------------------------------------------------------------------------------------------------------------------------------------------------------------------------------------------------------------------------------------------------------------------------|-------------------|----------------------------------|---------------|----------------------------------------------------------------------------------------|------------|---------------------------------------------------------------------------------|----------------------------------|--|
|                                                                                                                                                                                                                                                                                                                                                                                                                                                                                                                                                                                                                                                                                                                                                                                                                                                                                                                                                                                                                                                                                                                                                                                                                                                                                                                                                                                                                                                                                                                                                                                                                                                                                                                                                                                                                                                                                                                                                                                                                                                                                                                                | Année             | oyer-offered<br>al benefits      |               | Employment income Revenus d'emploi                                                     |            | Income tax deducted                                                             |                                  |  |
|                                                                                                                                                                                                                                                                                                                                                                                                                                                                                                                                                                                                                                                                                                                                                                                                                                                                                                                                                                                                                                                                                                                                                                                                                                                                                                                                                                                                                                                                                                                                                                                                                                                                                                                                                                                                                                                                                                                                                                                                                                                                                                                                | Prestati          | ons dentaires<br>par l'employeur | 14            |                                                                                        | 22         |                                                                                 |                                  |  |
| 54 Employer's account number / Numéro de compte de l'employeur                                                                                                                                                                                                                                                                                                                                                                                                                                                                                                                                                                                                                                                                                                                                                                                                                                                                                                                                                                                                                                                                                                                                                                                                                                                                                                                                                                                                                                                                                                                                                                                                                                                                                                                                                                                                                                                                                                                                                                                                                                                                 | Province          | of employment                    | Cotisal       | ployee's CPP contributions – see<br>ions de l'employé au RPC – voir a                  | u verso Co | Employee's QPP contribution otisations de l'employé au RRC                      | s – see over<br>2 – voir au vers |  |
| Social insurance number Numéro de compte de l'employeur  Social insurance number Numéro d'assurance sociale  Exempt – Ex | 10                | nce d'emploi                     |               | ee's second CPP contributions – s Deuxièmes cotisations de l'emple RPC – voir au verso | ee over En | nployee's second QPP contribu<br>Deuxièmes cotisations de l'em<br>voir au verso | utions – see over                |  |
| 12 28 28                                                                                                                                                                                                                                                                                                                                                                                                                                                                                                                                                                                                                                                                                                                                                                                                                                                                                                                                                                                                                                                                                                                                                                                                                                                                                                                                                                                                                                                                                                                                                                                                                                                                                                                                                                                                                                                                                                                                                                                                                                                                                                                       | Emplo             | e d'emploi                       | 16A           |                                                                                        |            | 17A                                                                             |                                  |  |
| RPC/RRQ AE                                                                                                                                                                                                                                                                                                                                                                                                                                                                                                                                                                                                                                                                                                                                                                                                                                                                                                                                                                                                                                                                                                                                                                                                                                                                                                                                                                                                                                                                                                                                                                                                                                                                                                                                                                                                                                                                                                                                                                                                                                                                                                                     | RPAP 29           |                                  | 24            | El insurable earnings<br>Gains assurables d'AE                                         |            | CPP/QPP pensionable<br>Gains ouvrant droit à pension<br>26                      | earnings<br>n – RPC/RRQ          |  |
| Employee's name and address – Nom et adresse de l'emplo  Last name (in capital letters) – Nom de famille (en lettres moulées)  First name                                                                                                                                                                                                                                                                                                                                                                                                                                                                                                                                                                                                                                                                                                                                                                                                                                                                                                                                                                                                                                                                                                                                                                                                                                                                                                                                                                                                                                                                                                                                                                                                                                                                                                                                                                                                                                                                                                                                                                                      | The second second | tial – Initiale                  | 18            | Employee's El premiums Cotisations de l'employé à l'A                                  | VE.        | Union dues<br>Cotisations synd<br>44                                            | icales                           |  |
| ed Le                                                                                                                                                                                                                                                                                                                                                                                                                                                                                                                                                                                                                                                                                                                                                                                                                                                                                                                                                                                                                                                                                                                                                                                                                                                                                                                                                                                                                                                                                                                                                                                                                                                                                                                                                                                                                                                                                                                                                                                                                                                                                                                          |                   |                                  | 20            | Cotisations à un RPA                                                                   |            | Dons de bienfais                                                                | sance                            |  |
| when co                                                                                                                                                                                                                                                                                                                                                                                                                                                                                                                                                                                                                                                                                                                                                                                                                                                                                                                                                                                                                                                                                                                                                                                                                                                                                                                                                                                                                                                                                                                                                                                                                                                                                                                                                                                                                                                                                                                                                                                                                                                                                                                        |                   |                                  | 52            | Pension adjustment<br>Facteur d'équivalence                                            |            | RPP or DPSP registra<br>N° d'agrément d'un RPA                                  | tion number<br>ou d'un RPDB      |  |
| Other information Box - Case Amount - Montant                                                                                                                                                                                                                                                                                                                                                                                                                                                                                                                                                                                                                                                                                                                                                                                                                                                                                                                                                                                                                                                                                                                                                                                                                                                                                                                                                                                                                                                                                                                                                                                                                                                                                                                                                                                                                                                                                                                                                                                                                                                                                  |                   |                                  | Cotisat<br>55 | nployee's PPIP premiums – see<br>ons de l'employé au RPAP – voir                       | au verso   | PPIP insurable ea<br>Gains assurables of                                        | arnings<br>lu RPAP               |  |
| (see over)                                                                                                                                                                                                                                                                                                                                                                                                                                                                                                                                                                                                                                                                                                                                                                                                                                                                                                                                                                                                                                                                                                                                                                                                                                                                                                                                                                                                                                                                                                                                                                                                                                                                                                                                                                                                                                                                                                                                                                                                                                                                                                                     | Box -             | Case                             |               |                                                                                        | Box - Case | Amount – Monta                                                                  |                                  |  |
| Autres renseignements (voir au verso)  Autres Amount - Montant                                                                                                                                                                                                                                                                                                                                                                                                                                                                                                                                                                                                                                                                                                                                                                                                                                                                                                                                                                                                                                                                                                                                                                                                                                                                                                                                                                                                                                                                                                                                                                                                                                                                                                                                                                                                                                                                                                                                                                                                                                                                 | Box -             | Case                             | Am            | ount - Montant                                                                         | Box - Case | Amount – Monta                                                                  | nt                               |  |

# **10** BOX 10

Province which your income was reported. Separate tax slips are required if you work in more than one province in the year. Employee's training in different provinces will also receive separate tax slips, regardless of their base location.

### **BOX 14**

Total Taxable income before deductions, including all salary, bonuses, wages, vacation pay, etc. Please note that Box 14 also includes the value of taxable benefits as defined by Canada Revenue Agency(CRA).

- Taxable benefits are not dollars paid to employees, but values attributed to employees for amounts paid by Air Canada on their behalf (ex. Group Life Insurance, International SOS, parking, redeeming shine points, etc.)
- What constitutes a taxable benefit varies depending on the province in which you work.

# 6 BOX 16

The amount deducted from your earnings for contributions to the Canada Pension Plan (CPP).

# **BOX 17**

The amount deducted from your earnings for contributions to the Quebec Pension Plan (QPP).

### 18 BOX 18

The amount deducted from your earnings for contributions to Employment Insurance (EI).

# **20** BOX 20

The total amount you paid to the Air Canada Registered Pension Plan (RPP). For Pilots, this includes retirement compensation arrangement (RCA) contributions withheld from your income. If you are paying back a pension deficiency, the amount you have paid back will appear here.

# **BOX 22**

The total Federal & Provincial income tax deducted from your earnings. This does not include Quebec provincial income tax. which is reported separately on the Relevé 1.

# **BOX 24**

The total amount of insurable earnings used to calculate the Employment Insurance (EI) contributions reported in Box 18.

· Insurable Earnings are contributions to **Employment Insurance** (EI) based on your eligible income from insurable employment.

### **BOX 26**

The total amount of pensionable earnings used to calculate the Canada Pension Plan/Quebec Pension Plan (CPP/QPP) contributions reported in Box 16/17.

 Pensionable Earnings are values of your income that are eligible for pension contributions.

### **BOX 50**

Your registration number for the Air Canada Registered Pension Plan (RPP).

#### **BOX 52**

This value is used by the Canada Revenue Agency (CRA) to determine how much you can contribute to your Registered Retirement Savings Plan (RRSP).

### **BOX 55**

**Employee contributions** made to the Quebec Parental Insurance Plan (QPIP). This box applies to Quebecbased employees only.

# **BOX 56**

The total amount of insurable earnings used to calculate the Quebec Parental Insurance Plan (QPIP) contributions reported in Box 55.

#### Other Information

The bottom of the T4 slip has boxes to indicate codes and amounts that relate to taxable allowances & benefits, deductible amounts and other entries if they apply, such as:

- Code 40 Other taxable allowances and benefits (ex. Group Life Insurance, International SOS, Accidental Death and Dismemberment, etc.)
- Code 34 Personal use of employer's automobile;
- Code 77 Workers' compensation benefits repaid to the employer.