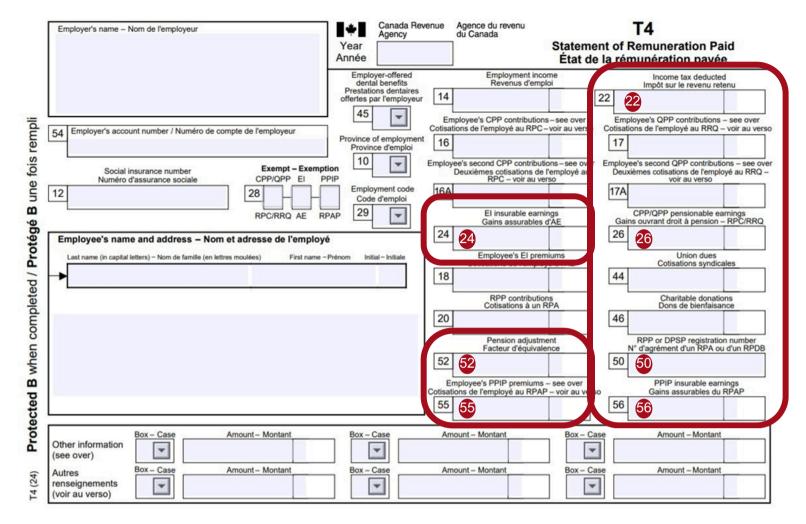

# **BOX 22**

The total Federal & Provincial income tax deducted from your earnings. This does not include Quebec provincial income tax. which is reported separately on the Relevé 1.

# **BOX 24**

The total amount of insurable earnings used to calculate the Employment Insurance (EI) contributions reported in Box 18.

· Insurable Earnings are contributions to **Employment Insurance** (EI) based on your eligible income from insurable employment.

### **BOX 26**

The total amount of pensionable earnings used to calculate the Canada Pension Plan/Quebec Pension Plan (CPP/QPP) contributions reported in Box 16/17.

 Pensionable Earnings are values of your income that are eligible for pension contributions.

### **BOX 50**

Your registration number for the Air Canada Registered Pension Plan (RPP).

#### **BOX 52**

This value is used by the Canada Revenue Agency (CRA) to determine how much you can contribute to your Registered Retirement Savings Plan (RRSP).

### **BOX 55**

**Employee contributions** made to the Quebec Parental Insurance Plan (QPIP). This box applies to Quebecbased employees only.

# **BOX 56**

The total amount of insurable earnings used to calculate the Quebec Parental Insurance Plan (QPIP) contributions reported in Box 55.