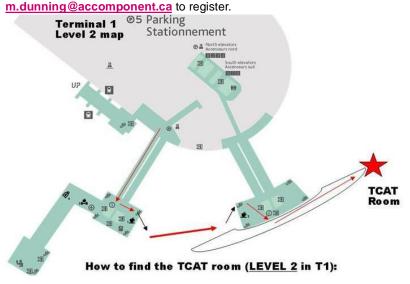

# Thinking of Retirement?

EAP will be hosting a seminar on Preparing for the Emotional Effects of Retirement. You will be able to refine your perspective on retirement, define retirement lifestyle changes, identify values and gain an understanding of what healthy aging means to you. **There will be no financial advice given at the workshop.** The workshop takes place Monday, April 9, 09:00-12:00 at the <u>TCAT room</u>, Terminal 1. Contact