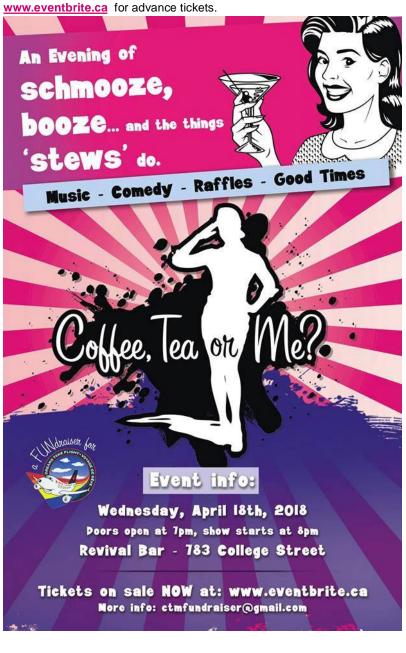

# Coffee, Tea or Me?

It's that time of year again! Coffee, Tea or Me? takes place Wednesday, April 18, 2018 at Revival Bar, 783 College Street. Doors open at 7pm, show starts at 8pm. It's the annual night out of 'schmooze, booze and other things that 'stews' doto raise money for Dreams Take Flight. Check out